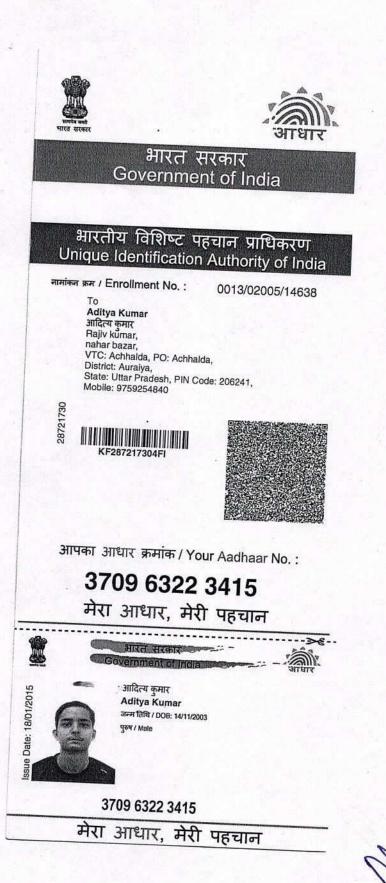

आदित्य कुमार राजीव कुमार पुष्पलता ,नहर बाजार अछल्दा

बिधूना औरय्या

उत्तर प्रदेश राज्य की <u>लोहार</u> जाति के व्यक्ति हैं। यह उत्तर प्रदेश लोक सेवा अनुसूचित जातियों,अनुसूचित जन जातियों तथा अन्य पिछड़े वर्गों के लिए आरक्षण अधिनियम १९९४ की अनुसूची एक के अन्तर्गत मान्यता प्राप्त है। यह भी प्रमाणित किया जाता है जिल्लान्स के अन्तर्गत मान्यता प्राप्त है।