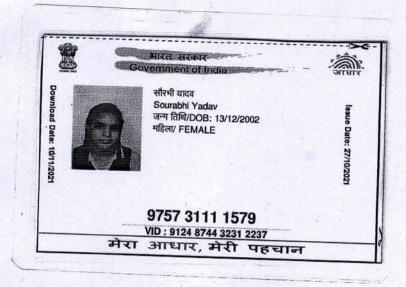

|                                | (श्विक्षण संस्थान में जमा करने हेतु)                                           | Sound Bhi yadav                                |
|--------------------------------|--------------------------------------------------------------------------------|------------------------------------------------|
|                                | छाप तारीखः-28/11/2021                                                          | 8171177041                                     |
| रजिस्ट्रेशन विवरण              |                                                                                |                                                |
| जनपद का नाम: FIROZ             | ABAD                                                                           | _                                              |
| शिक्षण संस्थान का नाम :        | J.S. UNIVERSITY SHIKOHABAD FIROZABAD                                           |                                                |
| रजिस्ट्रेशन संख्या:            | 161670102108564                                                                |                                                |
| छात्र / छात्रा का नाम:         | SOURABHI YADAV                                                                 | 1-1                                            |
| छात्रा का परवर्तित नाम यदि हो: |                                                                                |                                                |
| पिता / पति का नाम:             | VINOD KUMAR                                                                    |                                                |
| माता का नाम:                   | MAMTA DEVI                                                                     |                                                |
| धर्म:                          | Hindu                                                                          |                                                |
| वर्ग/जाति सम्ह:                | अन्य पिछड़ा वर्ग (अल्प संख़्यक पिछड़े वर्ग को छोड़कर)                          |                                                |
| जन्मतिथि:                      | 13/12/2002                                                                     |                                                |
| लिंग:                          | FEMALE                                                                         |                                                |
| मोबाइल, दूरभाष नं0:            | XXXXXX7041,                                                                    |                                                |
| ईमेल                           | ankuryadav2002skb@gmail.com                                                    |                                                |
| हाईस्कूल बोर्ड                 | CBSE झाईस्कूल उत्तीर्ण करने का वर्ष                                            | 2016                                           |
| हाईस्कूल बोर्ड का अनुक्रमांक   | 5046693 विश्वविद्यालय/सँस्था का नाम व पता,<br>जहाँ से हाई स्कूल उत्तीर्ण की हो | YOUNG SCHOLARS ACADEMY<br>SHIKOHABAD FIROZABAD |