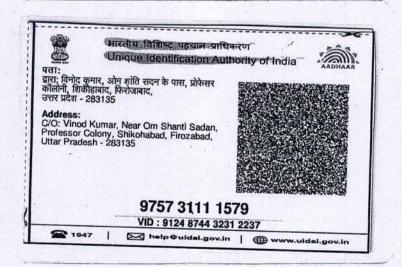

|                                | (श्विक्षण संस्थान में जमा करने हेतु)                                           | Sound Bhi yadav                                |
|--------------------------------|--------------------------------------------------------------------------------|------------------------------------------------|
|                                | छाप तारीखः-28/11/2021                                                          | 8171177041                                     |
| रजिस्ट्रेशन विवरण              |                                                                                |                                                |
| जनपद का नाम: FIROZ             | ABAD                                                                           | _                                              |
| शिक्षण संस्थान का नाम :        | J.S. UNIVERSITY SHIKOHABAD FIROZABAD                                           |                                                |
| रजिस्ट्रेशन संख्या:            | 161670102108564                                                                |                                                |
| छात्र / छात्रा का नाम:         | SOURABHI YADAV                                                                 | 1-1                                            |
| छात्रा का परवर्तित नाम यदि हो: |                                                                                |                                                |
| पिता / पति का नाम:             | VINOD KUMAR                                                                    |                                                |
| माता का नाम:                   | MAMTA DEVI                                                                     |                                                |
| धर्म:                          | Hindu                                                                          |                                                |
| वर्ग/जाति सम्ह:                | अन्य पिछड़ा वर्ग (अल्प संख़्यक पिछड़े वर्ग को छोड़कर)                          |                                                |
| जन्मतिथि:                      | 13/12/2002                                                                     |                                                |
| लिंग:                          | FEMALE                                                                         |                                                |
| मोबाइल, दूरभाष नं0:            | XXXXXX7041,                                                                    |                                                |
| ईमेल                           | ankuryadav2002skb@gmail.com                                                    |                                                |
| हाईस्कूल बोर्ड                 | CBSE झाईस्कूल उत्तीर्ण करने का वर्ष                                            | 2016                                           |
| हाईस्कूल बोर्ड का अनुक्रमांक   | 5046693 विश्वविद्यालय/सँस्था का नाम व पता,<br>जहाँ से हाई स्कूल उत्तीर्ण की हो | YOUNG SCHOLARS ACADEMY<br>SHIKOHABAD FIROZABAD |