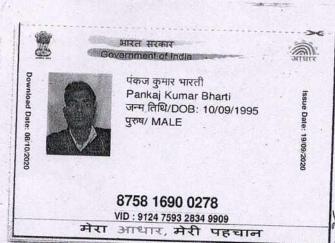

### रजिस्ट्रेशन विवरण-

| जनपद का नाम: FIROZ             | ABAD          |                                                                        |                                            |
|--------------------------------|---------------|------------------------------------------------------------------------|--------------------------------------------|
| शिक्षण संस्थान का नाम          | J.S. UNIVERS  | SITY SHIKOHABAD FIROZABA                                               | AD                                         |
| रजिस्ट्रेशन संख्या:            | 161670202100  | 703                                                                    |                                            |
| छात्र / छात्रा का नाम:         | PANKAJ KUM    | IAR BHARTI                                                             | 1==                                        |
| छात्रा का परवर्तित नाम यदि हो: |               |                                                                        |                                            |
| पिता / पति का नाम:             | RAM BACHA     | N RAM                                                                  |                                            |
| माता का नाम:                   | PRAMILA DE    | VI                                                                     |                                            |
| धर्म:                          | Hindu         |                                                                        |                                            |
| वर्ग/जाति समूहः                | अनुसूचित जाति |                                                                        |                                            |
| जन्मतिथि:                      | 10/09/1995    |                                                                        |                                            |
| लिंग:                          | MALE          |                                                                        |                                            |
| मोबाइल, दूरभाष नं0:            | XXXXXX7662    | 2,                                                                     |                                            |
| ईमेल                           |               |                                                                        |                                            |
| हाईस्कूल बोर्ड                 | UP BOARD      | हाईस्कूल उत्तीर्ण करने का वर्ष                                         | 2009                                       |
| हाईस्कूल बोर्ड का अनुक्रमांक   | 2987681       | विश्वविद्यालय/सँस्था का नाम व पता,<br>जहाँ से हाई स्कूल उत्तीर्ण की हो | DR B R AMBEDAKAR H S S<br>TISAURI GHAZIPUR |