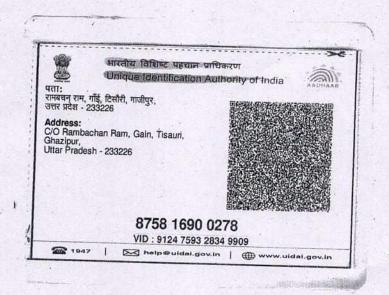

### रजिस्ट्रेशन विवरण-

| जनपद का नाम: FIROZ             | ABAD          |                                                                        |                                            |
|--------------------------------|---------------|------------------------------------------------------------------------|--------------------------------------------|
| शिक्षण संस्थान का नाम          | J.S. UNIVERS  | SITY SHIKOHABAD FIROZABA                                               | AD                                         |
| रजिस्ट्रेशन संख्या:            | 161670202100  | 703                                                                    |                                            |
| छात्र / छात्रा का नाम:         | PANKAJ KUM    | IAR BHARTI                                                             | 1==                                        |
| छात्रा का परवर्तित नाम यदि हो: |               |                                                                        |                                            |
| पिता / पति का नाम:             | RAM BACHA     | N RAM                                                                  |                                            |
| माता का नाम:                   | PRAMILA DE    | VI                                                                     |                                            |
| धर्म:                          | Hindu         |                                                                        |                                            |
| वर्ग/जाति समूहः                | अनुसूचित जाति |                                                                        |                                            |
| जन्मतिथि:                      | 10/09/1995    |                                                                        |                                            |
| लिंग:                          | MALE          |                                                                        |                                            |
| मोबाइल, दूरभाष नं0:            | XXXXXX7662    | 2,                                                                     |                                            |
| ईमेल                           |               |                                                                        |                                            |
| हाईस्कूल बोर्ड                 | UP BOARD      | हाईस्कूल उत्तीर्ण करने का वर्ष                                         | 2009                                       |
| हाईस्कूल बोर्ड का अनुक्रमांक   | 2987681       | विश्वविद्यालय/सँस्था का नाम व पता,<br>जहाँ से हाई स्कूल उत्तीर्ण की हो | DR B R AMBEDAKAR H S S<br>TISAURI GHAZIPUR |