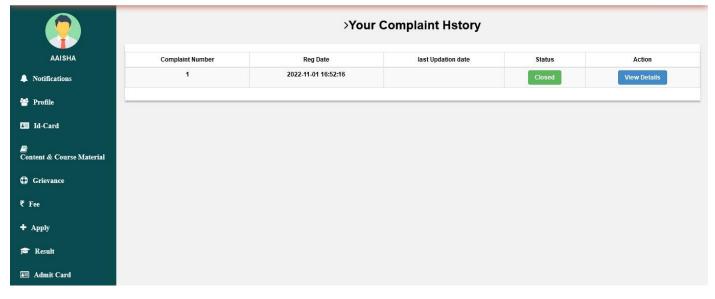

## Grievance Support System implemented in ERP for eGovernance in Grievance Handling

| = J.5 UNIVERSITY          | , SIIIKOIIADAD                                                                                               |                              |                                          | _                            |  |
|---------------------------|--------------------------------------------------------------------------------------------------------------|------------------------------|------------------------------------------|------------------------------|--|
| (P)                       | > Register Complaint                                                                                         |                              |                                          |                              |  |
| AAISHA                    | Complaint Type Se                                                                                            | lect Type                    | Title                                    |                              |  |
| Notifications             |                                                                                                              |                              |                                          |                              |  |
| Profile                   | Roll No / Enrollment No<br>/ Form Id                                                                         |                              | Application of<br>Complaint sent to      | Select                       |  |
| Id-Card                   | Date of Application                                                                                          |                              | College Name                             | Arts and Social Studies      |  |
| Content & Course Material | (sent to university authority)                                                                               |                              |                                          |                              |  |
| <b>⊕</b> Grievance        | Course Name BA                                                                                               |                              | Complaint Related<br>Doc(if any) jpg/pdf | Browse No file selected.     |  |
| ₹ Fee                     | Complaint Potails (may                                                                                       |                              |                                          |                              |  |
| + Apply                   | Complaint Details (max<br>2000 words)                                                                        |                              |                                          |                              |  |
| Result                    |                                                                                                              |                              |                                          |                              |  |
| Admit Card                |                                                                                                              |                              |                                          |                              |  |
|                           |                                                                                                              |                              |                                          |                              |  |
|                           |                                                                                                              | Submit                       |                                          |                              |  |
|                           |                                                                                                              | Submit                       |                                          |                              |  |
|                           |                                                                                                              |                              |                                          |                              |  |
| <b>■ J.S UNIVERSITY</b>   | , SHIKOHABAD                                                                                                 |                              |                                          | Logout                       |  |
| 0                         | > Complaint Details                                                                                          |                              |                                          |                              |  |
|                           |                                                                                                              |                              |                                          |                              |  |
| AAISHA                    |                                                                                                              |                              |                                          |                              |  |
| Notifications             | Complaint Number :                                                                                           | 1                            | Reg. Date :                              | 2022-11-01 16:52:16          |  |
| Profile                   | Category :                                                                                                   | 0                            | Sub Category :                           | 72                           |  |
| <b>™</b> Id-Card          | Complaint Type :                                                                                             | Complaint                    | State :                                  | How I have to Take Admission |  |
| Content & Course Material |                                                                                                              |                              | <b>-</b>                                 | F9-114                       |  |
| <b>⊕</b> Grievance        | Nature of Complaint :                                                                                        |                              | File:                                    | File NA                      |  |
| ₹ Fee                     | Complaint Details I Want take admission in Mechanical Engg. Please let me know abt the process of admission. |                              |                                          |                              |  |
| + Apply                   | Remark:                                                                                                      |                              |                                          |                              |  |
| Result                    |                                                                                                              | Remark Date: 2024-09-05 18:5 | 9:09                                     |                              |  |
| ■ Admit Card              | Status:                                                                                                      | closed                       |                                          |                              |  |
|                           | Final Status :                                                                                               | closed                       |                                          |                              |  |
|                           |                                                                                                              |                              |                                          |                              |  |